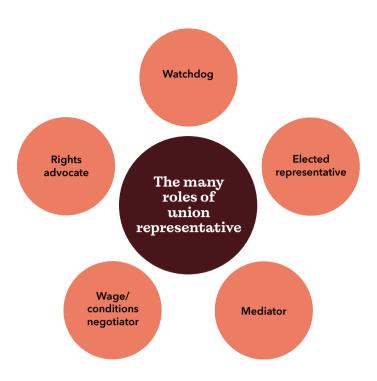

## How to use your union representative:

When you are initially employed

During yearly wage negotiations

If you are facing termination

If you have questions about parental leave

If you need mediation in case of challenges with supervisor

In case of prolonged sickness
If you are delayed in your PhD

For more information go to **english.dm.dk/career/phd** or contact us at phd@dm.dk